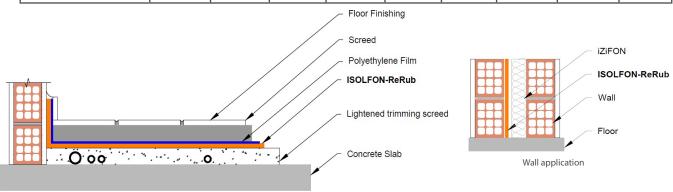

## **Dimensions**

Roll width 100 cm. (Other dimensions upon requests)

- •Floor: Installation as all traditional floating floor substrates
- •Walls: Fixed with mechanical support (plastic nails) or appropriate glue. The joints between the sheets sould be sealed with appropriate tape.

Floor application

- •Floating floors, especially in large load applications (commercial and industrial areas, warehouses with vehicle traffic etc).
  - •Antivibration underlay sheet, specifically used in renovations where available space is restricted.
  - •Airbourne noise insulation for walls, especially when used with dry wall.